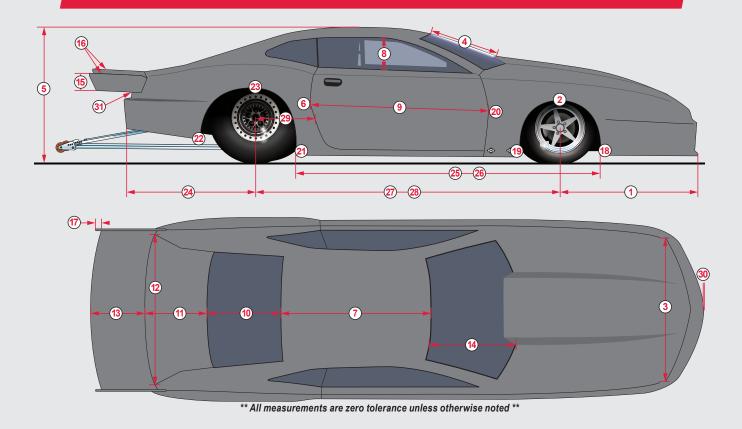

## PRO STOCK BODY DIMENSIONS

| NO. | LOCATION                                   | DETAILS                                                                                                                                  | FORD<br>MUSTANG |
|-----|--------------------------------------------|------------------------------------------------------------------------------------------------------------------------------------------|-----------------|
| 1.  | Front Overhang                             | Measured from long side of wheelbase center to front edge of body (splitter not included)                                                | 45.00 max       |
| 2.  | Width                                      | Over Spindle                                                                                                                             | 64.75           |
| 3.  | Front Fascia Width                         | Measured across the front end at upper/outer corners of headlight recessed area                                                          | 30.875          |
| 4.  | Windshield Length Center                   | Measured from top center of windshield down to rear of hood/cowl center                                                                  | 24.50 min       |
| 5.  | Overall Height                             | Measurement taken from the highest point of roof to rear of rocker                                                                       | 44.00           |
| 6.  | Width (at B-Post)                          | Measurement taken 15" up from bottom of rocker, +/-0.25"                                                                                 | 65.00           |
| 7.  | Roof Length                                |                                                                                                                                          | 45.25           |
|     | Side Window Height                         | Measurement taken at tallest point                                                                                                       | 14.00           |
| 9.  | Door Length                                | Measurement taken at upper body line                                                                                                     | 53.375          |
| 10. | Rear Window Length                         |                                                                                                                                          | 35.75           |
| 11. | Deck Lid Length                            | Measurement taken from bottom of rear window center                                                                                      | 19.75           |
| 12. | Deck Lid Width                             | Measurement taken across rear of deck lid                                                                                                | 45.50           |
| 13. | Spoiler Length                             | Length does not include wicker height. Minimum 0.75" height for wicker. Must be 90°                                                      | 14.00           |
| 14. | Windshield Length                          | Measurement taken 12" inward from bottom corner of windshield. From this point, go to top of windshield, parallel to center line of body | 28.50 min       |
| 15. | Spill Plate Height                         | +/-0.125"                                                                                                                                | 6.00            |
| 16. | Section of Spill Plate above Spoiler       | +/-0.125"                                                                                                                                | 1.00            |
| 17. | Spill Plate Extension past rear of Spoiler |                                                                                                                                          | 2.00 max        |
| 18. | Width in Front of Front Tire               | Measurement taken at bottom of opening. +/-0.25"                                                                                         | 62.125          |
| 19. | Width Behind Front Tire                    | Measurement taken 10" from front of rocker. +/-0.25"                                                                                     | 64.25           |
| 20. | Width at Front Edge of Door                | Measurement taken at widest point, +/-0.25"                                                                                              | 65.25           |
| 21. | Width in Front of Rear Tire                | Measurement taken at bottom of rocker. +/-0.25"                                                                                          | 65.50           |
| 22. | Width Behind Rear Tire                     | Measurement taken at bottom of panel, widest point , +/-0.25"                                                                            | 60.875          |
| 23. | Width at Center of Rear Axle               | +/-0.25"                                                                                                                                 | 67.25           |
| 24. | Rear Overhang                              | Measurement taken from the center of the rear axle to the center of bumper at furthest point above wheelie bar opening, +/-0.25"         | 49.25           |
| 25. | Length Left Hand Side                      | Measurement taken from rear of rocker to front edge of front wheel opening. +/-0.25"                                                     | 102.125         |
| 26. | Length Right Hand Side                     | Measurement taken from rear of rocker to front edge of front wheel opening. +/-0.25"                                                     | 100.875         |
| 27. | Wheelbase – Max                            |                                                                                                                                          | 105.00          |
| 28. | Wheelbase - Min                            |                                                                                                                                          | 104.00          |
| 29. | B-Post to Centerline of rear axle          | +/-0.25"                                                                                                                                 | 22.00           |
| 30. | Splitter Length                            | Amount of 2.375" total length front splitter mounted in front of body (see NHRA Rulebook for more info)                                  | 0.375           |
| 31. | Length of Spill Plate                      |                                                                                                                                          | 26.00 max       |
| 32. | B-Post Location                            | Measurement taken from bottom of rocker                                                                                                  | 15.00           |