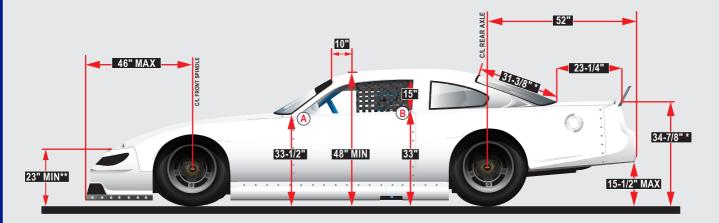

## LMSC BODY DIMENSIONS

## Note:

- 1. Confirm that The Front Roof Height is measured 10" back from the windshield, on the centerline.
- 2. The Corner Roof Height Dimensions are taken at the edge of the roof (not on the ledge where the window sits) and are measured from the floor up. Look for the scribe line indicators in the window bed for the locations to measure Corner Roof Heights.
- \*Measured at the seam of bumper cover at deck lid intersection, +/-1/4"

<sup>\*\*</sup>Measured at the nose and hood seam