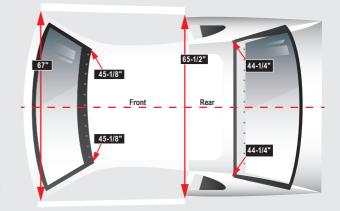

## 67"

Door to Door Width: Measured at A-posts and inside edge of doors, measured through car

## 651/2" MAX

Door to Door Width: Measured at B-posts and inside edge of doors, measured through car