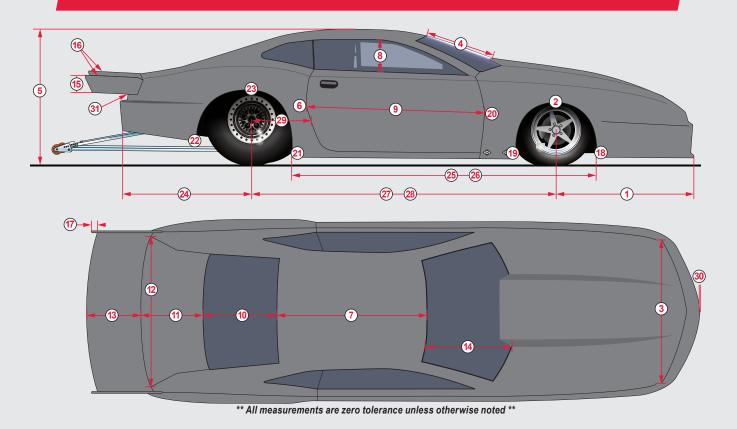

## PRO STOCK BODY DIMENSIONS

| NO. | LOCATION                                   | DETAILS                                                                                                                                  | DODGE<br>DART |
|-----|--------------------------------------------|------------------------------------------------------------------------------------------------------------------------------------------|---------------|
| 1.  | Front Overhang                             | Measured from long side of wheelbase center to front edge of body (splitter not included)                                                | 45.00         |
| 2.  | Width                                      | Over Spindle                                                                                                                             | 64.25         |
| 3.  | Front Fascia Width                         | Measured across the front end at upper/outer corners of headlight recessed area                                                          | 36.25         |
| 4.  | Windshield Length Center                   | Measured from top center of windshield down to rear of hood/cowl center                                                                  | 26.25         |
| 5.  | Overall Height                             | Measurement taken from the highest point of roof to rear of rocker                                                                       | 44.00 min     |
| 6.  | Width (at B-Post)                          | Measurement taken 15" up from bottom of rocker, +/-0.25"                                                                                 | 64.75         |
| 7.  | Roof Length                                |                                                                                                                                          | 59.25         |
| 8.  | Side Window Height                         | Measurement taken at tallest point                                                                                                       | 15.125        |
| 9.  | Door Length                                | Measurement taken at upper body line                                                                                                     | 48.25         |
| 10. | Rear Window Length                         |                                                                                                                                          | 28.875        |
| 11. | Deck Lid Length                            | Measurement taken from bottom of rear window center                                                                                      | 22.875        |
| 12. | Deck Lid Width                             | Measurement taken across rear of deck lid                                                                                                | 46.25         |
| 13. | Spoiler Length                             | Length does not include wicker height. Minimum 0.75" height for wicker. Must be 90°                                                      | 14.00         |
| 14. | Windshield Length                          | Measurement taken 12" inward from bottom corner of windshield. From this point, go to top of windshield, parallel to center line of body | 26.00 min     |
| 15. | Spill Plate Height                         | +/-0.125"                                                                                                                                | 6.00          |
| 16. | Section of Spill Plate above Spoiler       | +/-0.125"                                                                                                                                | 1.00          |
| 17. | Spill Plate Extension past rear of Spoiler |                                                                                                                                          | 2.00 max      |
| 18. | Width in Front of Front Tire               | Measurement taken at bottom of opening. +/-0.25"                                                                                         | 62.125        |
| 19. | Width Behind Front Tire                    | Measurement taken 10" from front of rocker. +/-0.25"                                                                                     | 62.75         |
| 20. | Width at Front Edge of Door                | Measurement taken at widest point, +/-0.25"                                                                                              | 64.75         |
| 21. | Width in Front of Rear Tire                | Measurement taken at bottom of rocker. +/-0.25"                                                                                          | 65.50         |
| 22. | Width Behind Rear Tire                     | Measurement taken at bottom of panel, widest point, +/-0.25"                                                                             | 61.625        |
| 23. | Width at Center of Rear Axle               | +/-0.25"                                                                                                                                 | 66.25         |
| 24. | Rear Overhang                              | Measurement taken from the center of the rear axle to the center of bumper at furthest point above wheelie bar opening, +/-0.25"         | 45.50         |
| 25. | Length Left Hand Side                      | Measurement taken from rear of rocker to front edge of front wheel opening. +/-0.25"                                                     | 100.25        |
| 26. | Length Right Hand Side                     | Measurement taken from rear of rocker to front edge of front wheel opening. +/-0.25"                                                     | 99.25         |
| 27. | Wheelbase – Max                            |                                                                                                                                          | 105.00        |
| 28. | Wheelbase - Min                            |                                                                                                                                          | 104.00        |
| 29. | B-Post to Centerline of rear axle          | +/-0.25"                                                                                                                                 | 33.00         |
| 30. | Splitter Length                            | Amount of 2.375" total length front splitter mounted in front of body (see NHRA Rulebook for more info)                                  | 0.375         |
| 31. | Length of Spill Plate                      |                                                                                                                                          | 26.00 max     |
| 32. | B-Post Location                            | Measurement taken from bottom of rocker                                                                                                  | 15.00         |