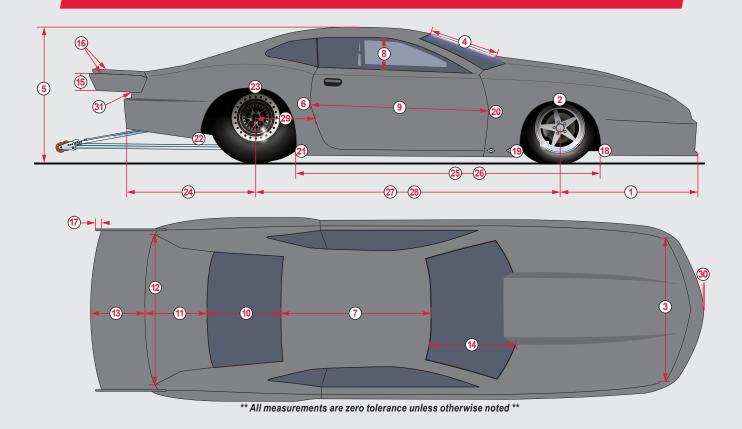

## PRO STOCK BODY DIMENSIONS

| NO. | LOCATION                                   | DETAILS                                                                                                                                  | CHEVROLET<br>CAMARO SS |
|-----|--------------------------------------------|------------------------------------------------------------------------------------------------------------------------------------------|------------------------|
| 1.  | Front Overhang                             | Measured from long side of wheelbase center to front edge of body (splitter not included)                                                | 45.00                  |
| 2.  | Width                                      | Over Spindle                                                                                                                             | 64.75                  |
| 3.  | Front Fascia Width                         | Measured across the front end at upper/outer corners of headlight recessed area                                                          | 51.00                  |
| 4.  | Windshield Length Center                   | Measured from top center of windshield down to rear of hood/cowl center                                                                  | 20.25 min              |
| 5.  | Overall Height                             | Measurement taken from the highest point of roof to rear of rocker                                                                       | 44.00 min              |
| 6.  | Width (at B-Post)                          | Measurement taken 15" up from bottom of rocker, +/-0.25"                                                                                 | 65.75                  |
|     | Roof Length                                |                                                                                                                                          | 58.625                 |
| 8.  | Side Window Height                         | Measurement taken at tallest point                                                                                                       | 12.125                 |
| 9.  | Door Length                                | Measurement taken at upper body line                                                                                                     | 56.375                 |
| 10. | Rear Window Length                         |                                                                                                                                          | 27.25                  |
| 11. | Deck Lid Length                            | Measurement taken from bottom of rear window center                                                                                      | 18.125                 |
| 12. | Deck Lid Width                             | Measurement taken across rear of deck lid                                                                                                | 47.75                  |
| 13. | Spoiler Length                             | Length does not include wicker height. Minimum 0.75" height for wicker. Must be 90°                                                      | 14.00                  |
| 14. | Windshield Length                          | Measurement taken 12" inward from bottom corner of windshield. From this point, go to top of windshield, parallel to center line of body | 26.25 min              |
| 15. | Spill Plate Height                         | +/-0.125"                                                                                                                                | 6.00                   |
| 16. | Section of Spill Plate above Spoiler       | +/-0.125"                                                                                                                                | 1.00                   |
| 17. | Spill Plate Extension past rear of Spoiler |                                                                                                                                          | 2.00 max               |
| 18. | Width in Front of Front Tire               | Measurement taken at bottom of opening. +/-0.25"                                                                                         | 62.50                  |
| 19. | Width Behind Front Tire                    | Measurement taken 10" from front of rocker. +/-0.25"                                                                                     | 63.625                 |
| 20. | Width at Front Edge of Door                | Measurement taken at widest point, +/-0.25"                                                                                              | 65.50                  |
| 21. | Width in Front of Rear Tire                | Measurement taken at bottom of rocker. +/-0.25"                                                                                          | 65.75                  |
| 22. | Width Behind Rear Tire                     | Measurement taken at bottom of panel, widest point , +/-0.25"                                                                            | 61.50                  |
| 23. | Width at Center of Rear Axle               | +/-0.25"                                                                                                                                 | 66.25                  |
| 24. | Rear Overhang                              | Measurement taken from the center of the rear axle to the center of bumper at furthest point above wheelie bar opening, +/-0.25"         | 48.25                  |
| 25. | Length Left Hand Side                      | Measurement taken from rear of rocker to front edge of front wheel opening. +/-0.25"                                                     | 100.50                 |
| 26. | Length Right Hand Side                     | Measurement taken from rear of rocker to front edge of front wheel opening. +/-0.25"                                                     | 99.125                 |
| 27. | Wheelbase - Max                            |                                                                                                                                          | 105.00                 |
| 28. | Wheelbase - Min                            |                                                                                                                                          | 104.00                 |
| 29. | B-Post to Centerline of rear axle          | +/-0.25"                                                                                                                                 | 21.50                  |
| 30. | Splitter Length                            | Amount of 2.375" total length front splitter mounted in front of body (see NHRA Rulebook for more info)                                  | 0.375                  |
| 31. | Length of Spill Plate                      |                                                                                                                                          | 26.00 max              |
| 32. | B-Post Location                            | Measurement taken from bottom of rocker                                                                                                  | 15.00                  |